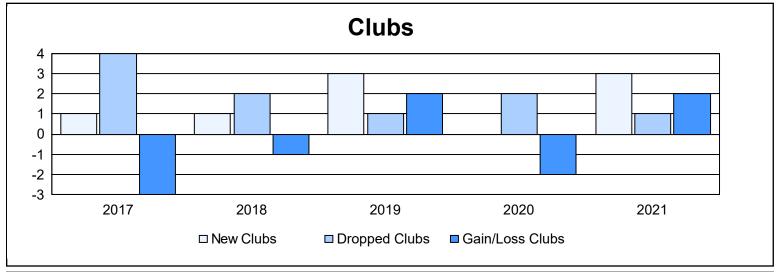

District U 1 As of June 2021 Cumulative

| Year      | New<br>Clubs | Dropped<br>Clubs | Gain/<br>Loss<br>Clubs | New<br>Members | Charter<br>Members | Reinstate<br>Members | Transfer<br>Members | Total<br>Member<br>Added | Total<br>Members<br>Dropped | Gain/<br>Loss<br>Members |
|-----------|--------------|------------------|------------------------|----------------|--------------------|----------------------|---------------------|--------------------------|-----------------------------|--------------------------|
| 2016-2017 | 1            | 4                | -3                     | 104            | 39                 | 7                    | 11                  | 161                      | 226                         | -65                      |
| 2017-2018 | 1            | 2                | -1                     | 133            | 24                 | 13                   | 4                   | 174                      | 150                         | 24                       |
| 2018-2019 | 3            | 1                | 2                      | 84             | 121                | 8                    | 13                  | 226                      | 165                         | 61                       |
| 2019-2020 | 0            | 2                | -2                     | 71             | 2                  | 3                    | 3                   | 79                       | 213                         | -134                     |
| 2020-2021 | 3            | 1                | 2                      | 69             | 76                 | 3                    | 1                   | 149                      | 110                         | 39                       |
| Average   | 2            | 2                | 0                      | 92             | 52                 | 7                    | 6                   | 158                      | 173                         | -15                      |